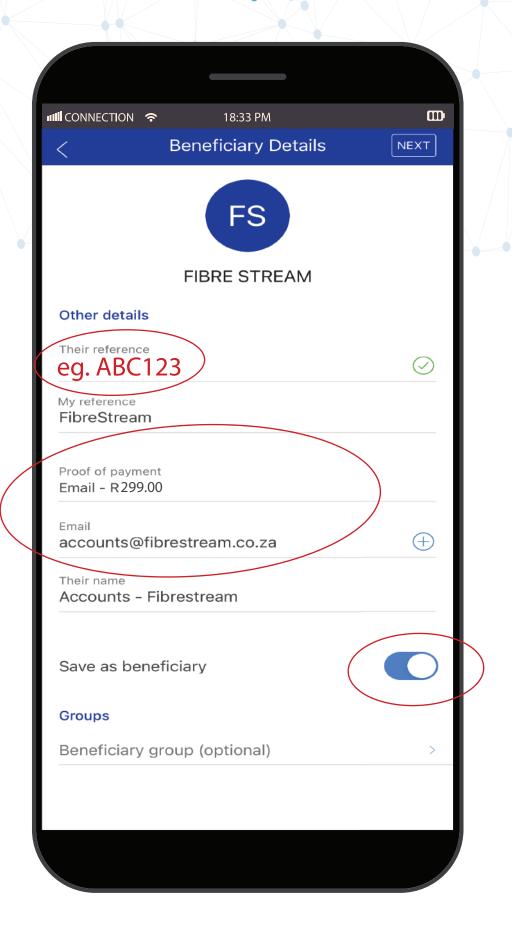

Start typing Fibrestream, once it pops up on the search, click on it.

Now it is added as a new beneficiary.

Type in your details with your customer ID.

Send the proof of payment to accounts@fibrestream.co.za

Click on "Save the beneficiary".

Check all the payment details and once all correct click on preview then pay the account.