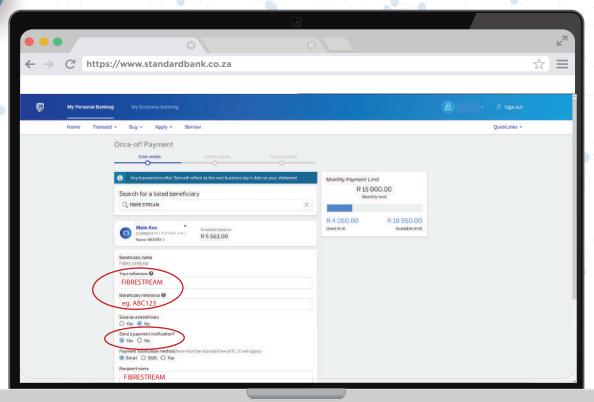

#### Our banking details are:

ABSA, MEYERSDAL

ACCOUNT NO: 4097686964

**BRANCH CODE: 632 005** 

REFERENCE/ CUSTOMER ID: eg. ABC123

Log in into your account. Go to the "Pay" pop up.

Click on "Business directory".

Start typing Fibrestream, once it pops up on the search, click on it.

Now it is added as a new beneficiary.

Type in your details with your customer ID.

Send the proof of payment to accounts@fibrestream.co.za

Click on "Save the beneficiary".

Check all the payment details and once all correct click on preview then pay the account.