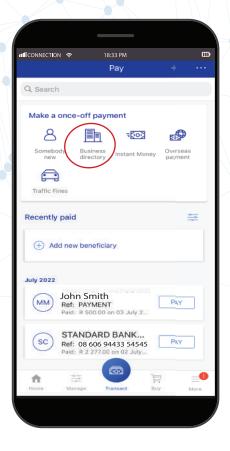

#### Our banking details are:

ABSA, MEYERSDAL

ACCOUNT NO: 4097686964

**BRANCH CODE: 632 005** 

REFERENCE/ CUSTOMER ID: eg. ABC123

Log in into your account. Go to the "Pay" pop up.

Click on "Business directory".