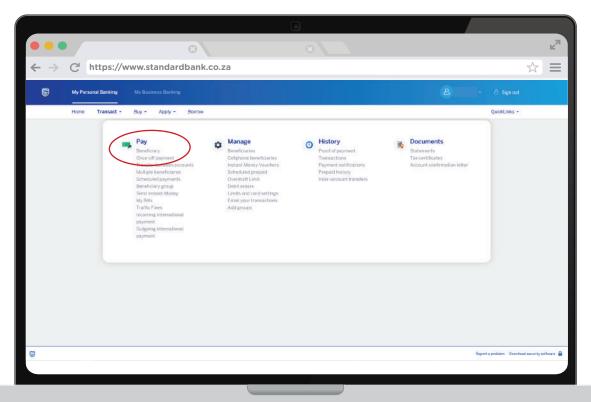

#### Our banking details are:

ABSA, MEYERSDAL

ACCOUNT NO: 4097686964

**BRANCH CODE: 632 005** 

REFERENCE/ CUSTOMER ID: eg. ABC123

Log in into your account.

Click on the pay tab then click on "Beneficiary".

Start adding the banking details of Fibrestream with your unique customer ID. Select "Yes" to save it as a beneficiary.

Send the proof of payment to accounts@fibrestream.co.za Click "Next" when the email and amount is correct.

You will recieve a notification that states the payment was successful.