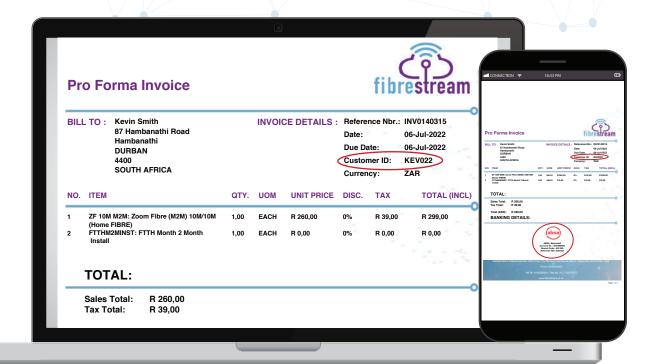

### PRO FORMA INVOICE EMAIL

Refer to the Pro Forma invoice for your reference as customer ID.

Use your Customer ID for payment.

\* YOUR CUSTOMER ID CONSISTS OF THE FIRST 3 LETTERS OF YOUR FIRST NAME, FOLLOWED BY 3 NUMBERS eg. ABC123

#### Our banking details are:

ABSA, MEYERSDAL

ACCOUNT NO: 4097686964

**BRANCH CODE: 632 005** 

REFERENCE/ CUSTOMER ID: eg. ABC123

Log in into your account.

Click on the pay tab then click on "Beneficiary".

Start adding the banking details of Fibrestream with your unique customer ID. Select "Yes" to save it as a beneficiary.

#### Our banking details are:

ABSA, MEYERSDAL

ACCOUNT NO: 4097686964

**BRANCH CODE: 632 005** 

REFERENCE/ CUSTOMER ID: eg. ABC123

Log in into your account. Go to the "Pay" pop up.

Click on "Business directory".