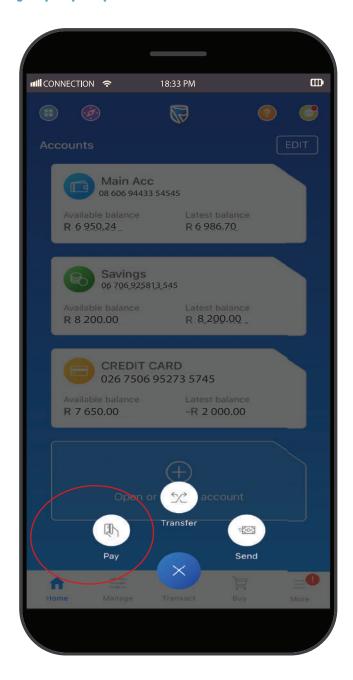

#### Our banking details are:

ABSA, MEYERSDAL

ACCOUNT NO: 4097686964

**BRANCH CODE: 632 005** 

REFERENCE/ CUSTOMER ID: eg. ABC123

Log in into your account. Go to the "Pay" pop up.

Click on "Business directory".