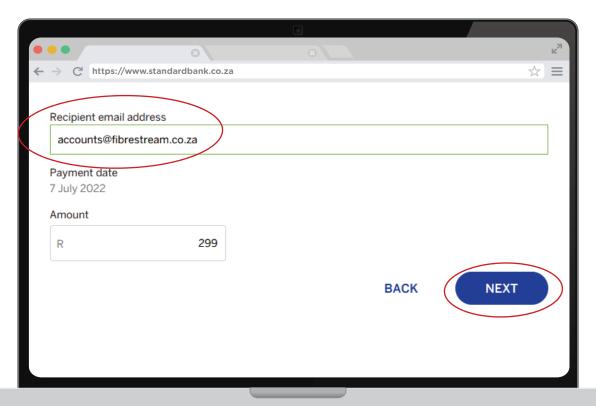

#### Our banking details are:

ABSA, MEYERSDAL

ACCOUNT NO: 4097686964

**BRANCH CODE: 632 005** 

REFERENCE/ CUSTOMER ID: eg. ABC123

Log in into your account.

Click on the pay tab then click on "Beneficiary".

Start adding the banking details of Fibrestream with your unique customer ID. Select "Yes" to save it as a beneficiary.

Send the proof of payment to accounts@fibrestream.co.za Click "Next" when the email and amount is correct.

You will recieve a notification that states the payment was successful.