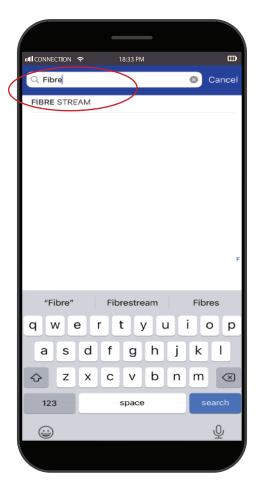

Start typing Fibrestream, once it pops up on the search, click on it.

Now it is added as a new beneficiary.

Type in your details with your customer ID.

Send the proof of payment to accounts@fibrestream.co.za