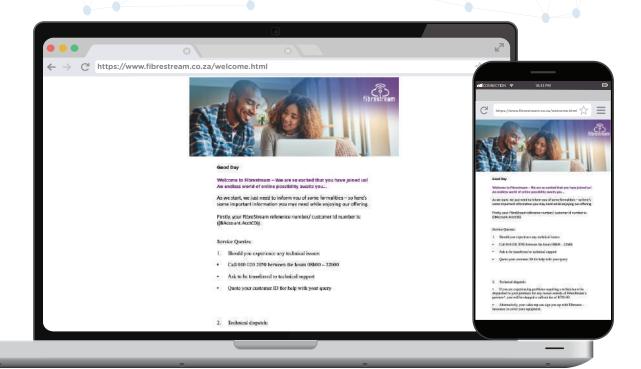

### **WELCOME EMAIL**

Refer to the Welcome Email that is sent to you. Your reference will be allocated at the bottom of the email.

This reference is your customer ID with Fibrestream.

### PRO FORMA INVOICE EMAIL

Refer to the Pro Forma invoice for your reference as customer ID.

Use your Customer ID for payment.

\* YOUR CUSTOMER ID CONSISTS OF THE FIRST 3 LETTERS OF YOUR FIRST NAME, FOLLOWED BY 3 NUMBERS eg. ABC123