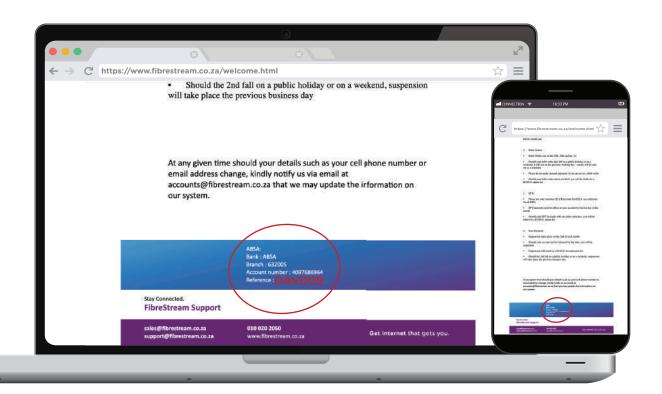

### **WELCOME EMAIL**

Refer to the Welcome Email that is sent to you. Your reference will be allocated at the bottom of the email.

This reference is your customer ID with Fibrestream.

### WELCOME EMAIL

Refer to the Welcome Email that is sent to you. Your reference will be allocated at the bottom of the email.

This reference is your customer ID with Fibrestream.