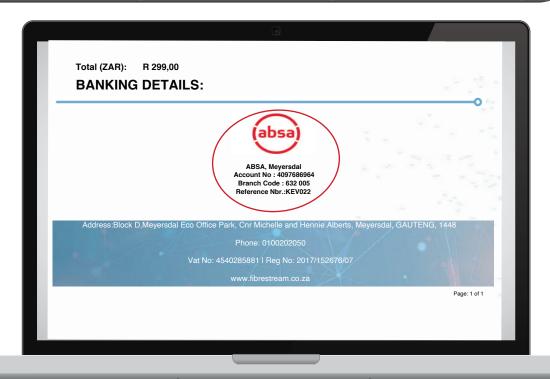

#### Our banking details are:

ABSA, MEYERSDAL

ACCOUNT NO: 4097686964

**BRANCH CODE: 632 005** 

REFERENCE/ CUSTOMER ID: eg. ABC123

Log in into your account.

Click on the pay tab then click on "Beneficiary".

Start adding the banking details of Fibrestream with your unique customer ID. Select "Yes" to save it as a beneficiary.

Send the proof of payment to accounts@fibrestream.co.za Click "Next" when the email and amount is correct.

You will recieve a notification that states the payment was successful.