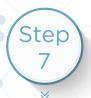

Start typing Fibrestream, once it pops up on the search, click on it.

Now it is added as a new beneficiary.

Type in your details with your customer ID.

Send the proof of payment to accounts@fibrestream.co.za

Click on "Save the beneficiary".

Check all the payment details and once all correct click on preview then pay the account.