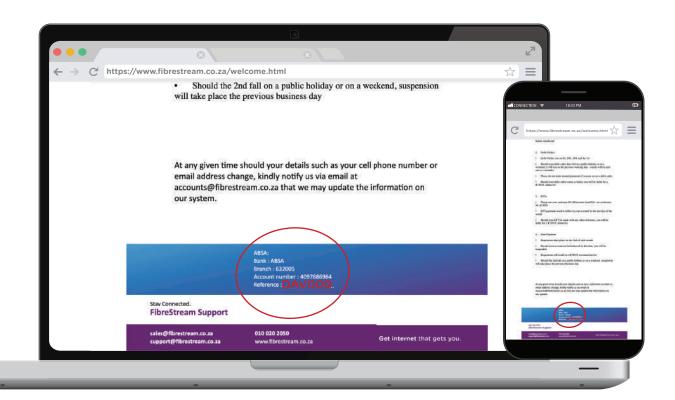

#### Our banking details are:

ABSA, MEYERSDAL

ACCOUNT NO: 4097686964

**BRANCH CODE: 632 005** 

REFERENCE/ CUSTOMER ID: eg. ABC123

Log in into your account.

Click on the pay tab then click on "Beneficiary".

Start adding the banking details of Fibrestream with your unique customer ID. Select "Yes" to save it as a beneficiary.

Send the proof of payment to accounts@fibrestream.co.za Click "Next" when the email and amount is correct.

You will recieve a notification that states the payment was successful.