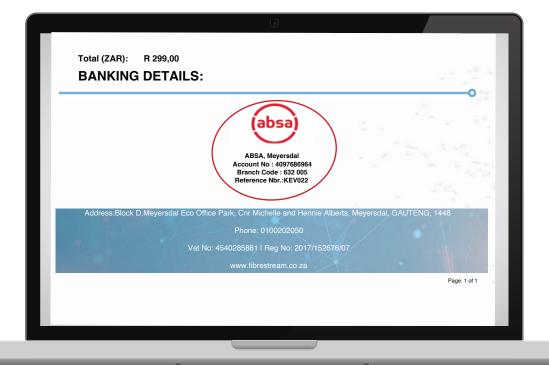

#### Our banking details are:

ABSA, MEYERSDAL

ACCOUNT NO: 4097686964

**BRANCH CODE: 632 005** 

REFERENCE/ CUSTOMER ID: eg. ABC123

Log in into your account.

Click on the pay tab then click on "Beneficiary".

Start adding the banking details of Fibrestream with your unique customer ID. Select "Yes" to save it as a beneficiary.

#### Our banking details are:

ABSA, MEYERSDAL

ACCOUNT NO: 4097686964

**BRANCH CODE: 632 005** 

REFERENCE/ CUSTOMER ID: eg. ABC123

Log in into your account. Go to the "Pay" pop up.

Click on "Business directory".